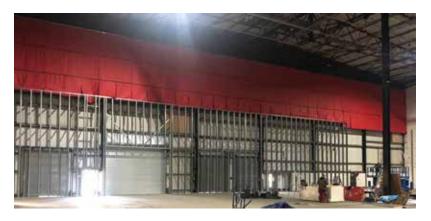

## TABSRED 32mm 28dB

Thermal, acoustic insulated composite laminate Barrier mat system

Specialist acoustic composite barrier system designed for a variety of applications in buildings and temporary structures. This innovative composite is a unique design allowing for multiple reuse and structure flex and movement. The insulating and acoustic properties can be further enhanced to match customers individual specifications. The product can be deconstructed for permanent builds and long term solutions. The panels combine excellent acoustic characteristics featuring a reversible design that allows either maximum sound absorption or reflection depending on the requirement. TABSRED is also designed to hang from a truss either flown or floor mounted. When hung from a truss on opposite truss cords with a 300mm airgap the product achieves SRI 49dB Rw.

TABSRED keder fed Shotgun keder tensions horizontal joins Overall panel weight 19.7 kg

Dimensions 1250mm x 2000mm x 32mm Weight 7.75 kgm<sup>2</sup> SRI **28** dB (Rw)