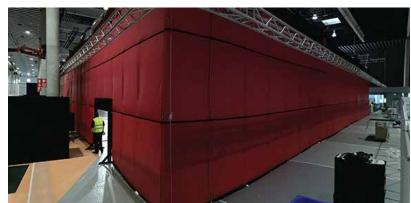

## TABSRED 32mm 28dB

Thermal, acoustic insulated composite laminate Barrier mat system

Specialist acoustic composite barrier system designed for a variety of applications in buildings and temporary structures. This innovative composite is a unique design allowing for multiple reuse and structure flex and movement. The insulating and acoustic properties can be further enhanced to match customers individual specifications. The product can be deconstructed for permanent builds and long term solutions. The panels combine excellent acoustic characteristics featuring a reversible design that allows either maximum sound absorption or reflection depending on the requirement. TABSRED is also designed to hang from a truss either flown or floor mounted. When hung from a truss on opposite truss cords with a 300mm airgap the product achieves SRI 49dB Rw.

TABSRED keder fed Shotgun keder tensions horizontal joins Overall panel weight 19.7 kg

Dimensions 1250mm x 2000mm x 32mm Weight 7.75 kgm<sup>2</sup> SRI **28** dB (Rw)